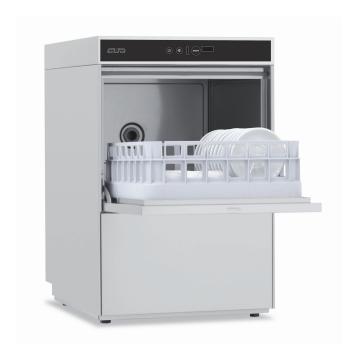

## DOMINA PLUS - GLASS-WASHER

## LB426

## Glasswasher, basket 40x40cm

Multi-purpose compact dishwashers with 40x40 cm racks. The wide 32 cm opening allows washing even the tallest glasses (max. 27 cm high). Its versatility is enhanced by the rotating upper and lower spray arms, patented, making it perfect for the washing of dishes up to 28 cm in diameter. Thanks to the new rinsing system, water consumption per rack is only 1.6 It against the 2.4 It of an equivalent traditional machine; while the patented drain system , with double filters, allows combining the performance of a machine running on clean water with the cost effectiveness of one running with recycling water.