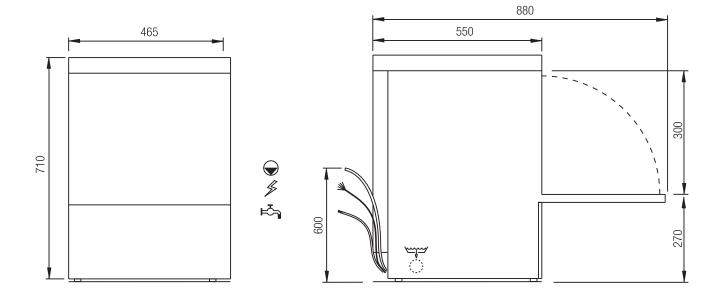

## **TECHNICAL DATA:**

| External dimensions - WxDxH (cm)         | 47x56x69,5   |
|------------------------------------------|--------------|
| Basket dimensions - WxD (cm)             | 40x40        |
| ADDITIONAL TECHNICAL DATA:               |              |
| Tank capacity/hot water heater (It)      | 82,6         |
| Electric elem. tank /hot water heater (k | 0,62,6       |
| Washing/rinsing pump (kW)                | 0,2,1        |
| Drain pump                               |              |
| Water consumption (lt/cycle)             | 1,8          |
| Door opening (cm)                        | 30           |
| Softener                                 |              |
| Supply (N)                               | 230V 1N 50Hz |
| Weight (kg)                              | 37           |
| Volume (m3)                              | 0.16         |
| Power (kW)                               | 3,4          |