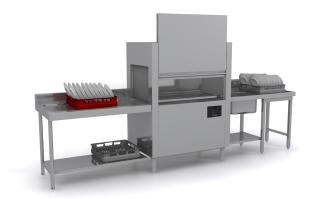

## DOMINA PLUS - RACK CONVEYOR WASHING-UP

## Electronic rack conveyor dishwasher - 12

Savings on operational costs, great efficiency, hygiene, flexibility and total control: these are the dreams that come true with the highly advanced Domina Tetra and MonoRinse technology.

The IdroWash plus wash system with its constant flow spray arms insures the best absorbed power use without unuseful load waste. The washing cycle becomes quicker despite less powerful pumps, thus reducing energy consumption.