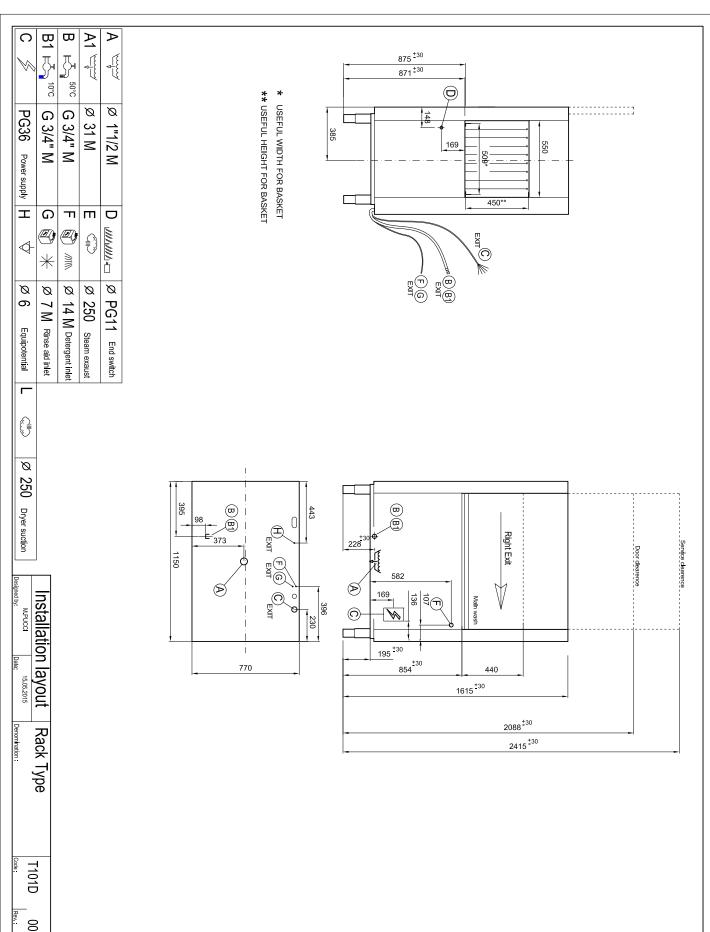

### ADDITIONAL TECHNICAL DATA:

| External dimensions - WxDxH (cm)       | 115x77x162   |
|----------------------------------------|--------------|
| Hot water Power (kW)                   | 13,5         |
| Cold water Power (kW)                  | 22,5         |
| Cold water Power with regenerator (kW) | 18           |
| Washing pump capacity (kW)             | 750          |
| Prewashing pump capacity (kW)          | -            |
| Water consumption rinsing (lt/hour)    | 180          |
| Drying-power (kW)                      | 6            |
| Drying-fan capacity (m3/hour)          | 1400         |
| Supply (N)                             | 400V 3N 50Hz |
| Weight (kg)                            | 200          |
| Volume (m3)                            | 1.39         |
| Power (kW)                             | 23           |