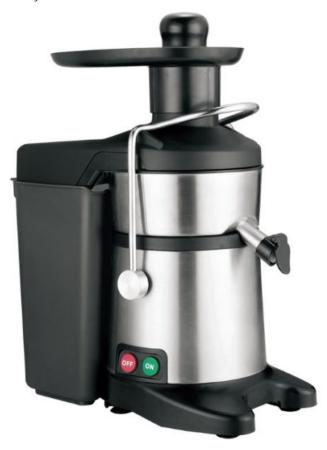

## **CENTRIFUGES CJ900**

**SKU:** CJ900

## **ADDITIONAL INFORMATION**

Power (Kw) <u>0.7</u>

**Power supply** <u>220-240V/1N/50-60Hz</u>

**Speed (rpm)** <u>3000</u>

Machine

dimensions (mm) 473 x 253 x 525(h) mm

Net weight (Kg) 13.3

Gross weight (Kg) 15

**Packaging** 

dimensions (mm) 490 x 280 x 520(h) mm

**Packaging volume** 

(m3)

0.071

Machine designed to produce fruit and vegetable centrifuges - casing made of stainless steel and plastic suitable for contact with food - automatic pulp ejection - inlet size ø 70 mm for PC700 - inlet size ø 80 mm for CJ900 - plastic waste container - safety microswitch on upper lid fastening - stainless steel bowl, filter and disk.