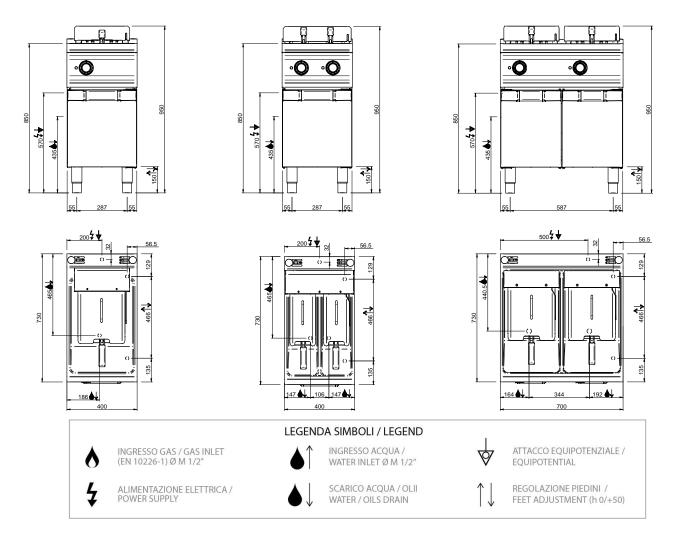

## TECHNICAL DATA:

| External dimensions - WxDxH (cm) | 40x73x85 |
|----------------------------------|----------|
| Tank capacity (It-GN)            | 12       |
| Total power (kW)                 | 9        |
| IPX5                             | •        |

## ADDITIONAL TECHNICAL DATA:

| Tank dimensions - WxDxH (cm) | 24x34x21,5      |
|------------------------------|-----------------|
| Supply (N)                   | 400V 3N 50/60Hz |
| Weight (kg)                  | 53              |
| Volume (m3)                  | 0,5             |