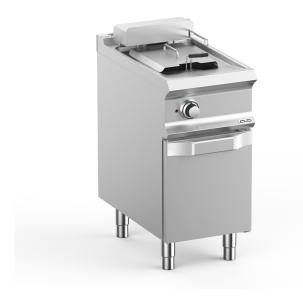

## DOMINA PRO 700 - FRYERS FRBE74A

## 1 BOWL, ELECTRIC ON CLOSED STAND

## TECHNICAL DATA:

| External dimensions - WxDxH (cm) | 40x73x85 |
|----------------------------------|----------|
| Tank capacity (It-GN)            | 12       |
| Total power (kW)                 | 9        |
| IPX5                             | •        |

## ADDITIONAL TECHNICAL DATA:

| Tank dimensions - WxDxH (cm) | 24x34x21,5      |
|------------------------------|-----------------|
| Supply (N)                   | 400V 3N 50/60Hz |
| Weight (kg)                  | 53              |
| Volume (m3)                  | 0,5             |