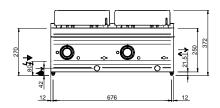

### **TECHNICAL DATA:**

| External dimensions - WxDxH (cm) | 70x73x25 |
|----------------------------------|----------|
| Tank capacity (It-GN)            | 12+12    |
| Total power (kW)                 | 9+9=18   |
| IPX5                             | •        |

#### **ADDITIONAL TECHNICAL DATA:**

| Tank dimensions - WxDxH (cm) | 24x34x21,5      |
|------------------------------|-----------------|
| Supply (N)                   | 400V 3N 50/60Hz |
| Weight (kg)                  | 53              |
| Volume (m3)                  | 0,3             |

REGOLAZIONE PIEDINI / FEET ADJUSTMENT (h 0/+50) /TOP VERSION (h 0/+5)