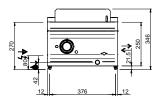

### **TECHNICAL DATA:**

| External dimensions - WxDxH (cm) | 70x73x25 |
|----------------------------------|----------|
| Tank capacity (It-GN)            | 12+12    |
| Total power (kW)                 | 9+9=18   |
| IPX5                             | •        |

#### **ADDITIONAL TECHNICAL DATA:**

| Tank dimensions - WxDxH (cm) | 24x34x21,5      |
|------------------------------|-----------------|
| Supply (N)                   | 400V 3N 50/60Hz |
| Weight (kg)                  | 53              |
| Volume (m3)                  | 0,3             |