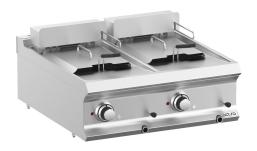

# FRBE77T

## 2 BOWLS, ELECTRIC TOP

The 18/10 AISI 304 stainless steel tanks are moulded and continuous-welded with rounded corners for easy cleaning and sanification.

A large front drainer for greater ease of use and cleaning. The used oil outlet system is simple and safe with an oil collection tank with stainless steel filter. All models have safety thermostat and thermostatic temperature control to keep the oil temperature within safety parameters.