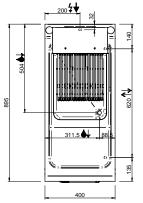

### **ADDITIONAL TECHNICAL DATA:**

| Tank dimensions - WxDxH (cm) | 30x40x20        |
|------------------------------|-----------------|
| Electric elements (kW)       | 16              |
| Supply (N)                   | 400V 3N 50/60Hz |
| Weight (kg)                  | 56              |
| Volume (m3)                  | 0,5             |

INGRESSO GAS / GAS INLET (EN 10226-1) Ø M 1/2"

LEGENDA SIMBOLI / LEGEND

INGRESSO ACQUA / WATER INLET Ø M 1/2"

ATTACCO EQUIPOTENZIALE / EQUIPOTENTIAL

ALIMENTAZIONE ELETTRICA / POWER SUPPLY

SCARICO ACQUA / OLII WATER / OILS DRAIN

REGOLAZIONE PIEDINI / FEET ADJUSTMENT (h 0/+50) /TOP VERSION (h 0/+5)