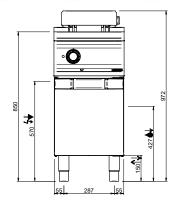

### **TECHNICAL DATA:**

| External dimensions - WxDxH (cm) | 40x90x85 |
|----------------------------------|----------|
| Tank capacity (It-GN)            | 18       |
| Total power (kW)                 | 16       |
| IPX5                             | •        |

### **ADDITIONAL TECHNICAL DATA:**

| Tank dimensions - WxDxH (cm) | 30x40x20        |
|------------------------------|-----------------|
| Electric elements (kW)       | 16              |
| Supply (N)                   | 400V 3N 50/60Hz |
| Weight (kg)                  | 56              |
| Volume (m3)                  | 0,5             |

REGOLAZIONE PIEDINI / FEET ADJUSTMENT (h 0/+50) /TOP VERSION (h 0/+5)