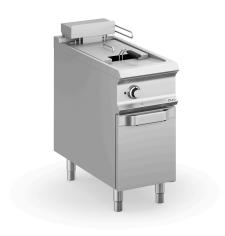

# 1 BOWL, ELECTRIC ON CLOSED STAND

### **TECHNICAL DATA:**

| External dimensions - WxDxH (cm) | 40x90x85 |
|----------------------------------|----------|
| Tank capacity (It-GN)            | 18       |
| Total power (kW)                 | 16       |
| IPX5                             | •        |