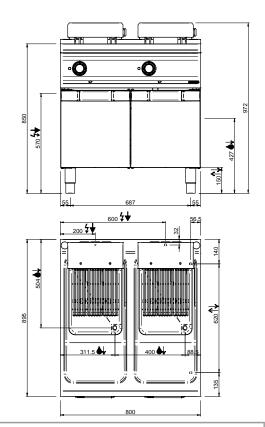

#### TECHNICAL DATA:

| External dimensions - WxDxH (cm) | 80x90x85 |
|----------------------------------|----------|
| Tank capacity (It-GN)            | 18+18    |
| IPX5                             | •        |

### **ADDITIONAL TECHNICAL DATA:**

| Tank dimensions - WxDxH (cm) | 30x40x20        |
|------------------------------|-----------------|
| Electric elements (kW)       | 32              |
| Supply (N)                   | 400V 3N 50/60Hz |
| Weight (kg)                  | 91              |
| Volume (m3)                  | 1               |

REGOLAZIONE PIEDINI / FEET ADJUSTMENT (h 0/+50) /TOP VERSION (h 0/+5)