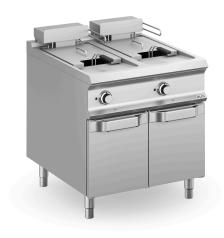

# 2 BOWLS, ELECTRIC ON CLOSED STAND

#### TECHNICAL DATA:

| External dimensions - WxDxH (cm) | 80x90x85 |
|----------------------------------|----------|
| Tank capacity (It-GN)            | 18+18    |
| IPX5                             | •        |