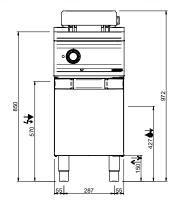

#### TECHNICAL DATA:

| External dimensions - WxDxH (cm) | 80x90x85 |
|----------------------------------|----------|
| Tank capacity (It-GN)            | 18+18    |
| IPX5                             | •        |

### **ADDITIONAL TECHNICAL DATA:**

| Tank dimensions - WxDxH (cm) | 30x40x20        |
|------------------------------|-----------------|
| Electric elements (kW)       | 32              |
| Supply (N)                   | 400V 3N 50/60Hz |
| Weight (kg)                  | 91              |
| Volume (m3)                  | 1               |

REGOLAZIONE PIEDINI / FEET ADJUSTMENT (h 0/+50) /TOP VERSION (h 0/+5)