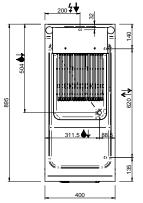

### **ADDITIONAL TECHNICAL DATA:**

| Tank dimensions - WxDxH (cm) | 30x40x20        |
|------------------------------|-----------------|
| Electric elements (kW)       | 32              |
| Supply (N)                   | 400V 3N 50/60Hz |
| Weight (kg)                  | 91              |
| Volume (m3)                  | 1               |

INGRESSO GAS / GAS INLET (EN 10226-1) Ø M 1/2"

LEGENDA SIMBOLI / LEGEND

INGRESSO ACQUA / WATER INLET Ø M 1/2"

ATTACCO EQUIPOTENZIALE / EQUIPOTENTIAL

ALIMENTAZIONE ELETTRICA / POWER SUPPLY

SCARICO ACQUA / OLII WATER / OILS DRAIN