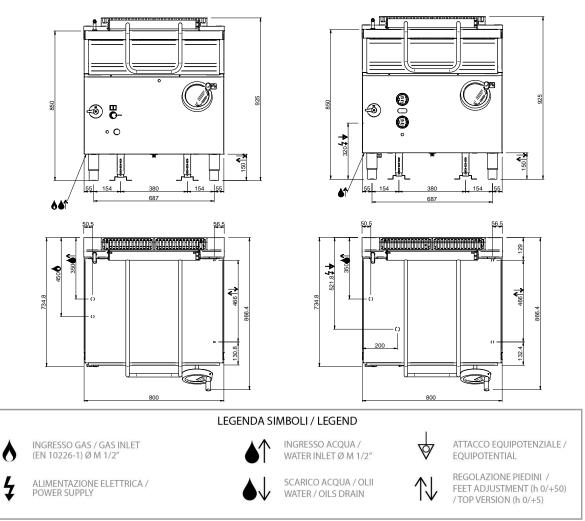

## TECHNICAL DATA:

| External dimensions - WxDxH (cm) | 80x71,4x85 |
|----------------------------------|------------|
| Tank capacity (It-GN)            | 50         |
| Total power (kW)                 | 9          |

## ADDITIONAL TECHNICAL DATA:

| Tank dimensions - WxDxH (cm) | 71x48x15        |
|------------------------------|-----------------|
| Cooking surface (dm2)        | 34              |
| Supply (N)                   | 400V 3N 50/60Hz |
| Weight (kg)                  | 118             |
| Volume (m3)                  | 0,85            |