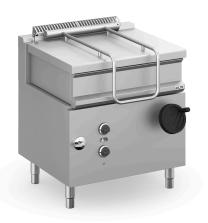

## MAGISTRA PLUS 700 - BRATT PANS

## S/S BOWL, ELECTRIC MONOBLOC

The tank has AISI 304 18/10 stainless steel walls and bottom, rounded corners and the shaped front part to facilitate unloading and cleaning operations. The stainless steel lid is balanced and has strong stainless steel AISI 304 hinges. Easy manual tilting of the tank through an ergonomic front handle. Water load tap placed on the front of the unit. 1 mm worktop in AISI 18/10 stainless steel. Excellent alignement with joints.