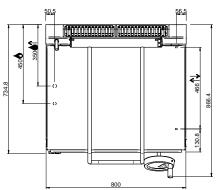

### **TECHNICAL DATA:**

| External dimensions - WxDxH (cm) | 80x71,4x85 |
|----------------------------------|------------|
| Tank capacity (It-GN)            | 50         |
| Total power (kW)                 | 13,5       |

#### **ADDITIONAL TECHNICAL DATA:**

| Tank dimensions - WxDxH (cm) | 71x48x15 |
|------------------------------|----------|
| Cooking surface (dm2)        | 34       |
| Weight (kg)                  | 113      |
| Volume (m3)                  | 0,85     |

REGOLAZIONE PIEDINI / FEET ADJUSTMENT (h 0/+50) /TOP VERSION (h 0/+5)