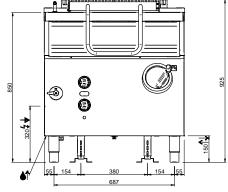

### **TECHNICAL DATA:**

| External dimensions - WxDxH (cm) | 80x71,4x85 |
|----------------------------------|------------|
| Tank capacity (It-GN)            | 50         |
| Total power (kW)                 | 13,5       |

#### **ADDITIONAL TECHNICAL DATA:**

| Tank dimensions - WxDxH (cm) | 71x48x15 |
|------------------------------|----------|
| Cooking surface (dm2)        | 34       |
| Weight (kg)                  | 113      |
| Volume (m3)                  | 0,85     |

#### LEGENDA SIMBOLI / LEGEND

INGRESSO GAS / GAS INLET (EN 10226-1) Ø M 1/2"

INGRESSO ACQUA / WATER INLET Ø M 1/2"

ATTACCO EQUIPOTENZIALE / EQUIPOTENTIAL

ALIMENTAZIONE ELETTRICA / POWER SUPPLY

SCARICO ACQUA / OLII WATER / OILS DRAIN