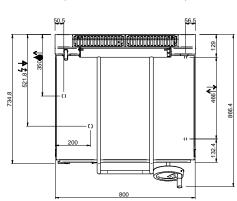

### **TECHNICAL DATA:**

| External dimensions - WxDxH (cm) | 80x71,4x85 |
|----------------------------------|------------|
| Tank capacity (It-GN)            | 50         |
| Total power (kW)                 | 13,5       |

#### **ADDITIONAL TECHNICAL DATA:**

| Tank dimensions - WxDxH (cm) | 71x48x15 |
|------------------------------|----------|
| Cooking surface (dm2)        | 34       |
| Weight (kg)                  | 113      |
| Volume (m3)                  | 0,85     |

#### LEGENDA SIMBOLI / LEGEND

INGRESSO GAS / GAS INLET (EN 10226-1) Ø M 1/2"

INGRESSO ACQUA / WATER INLET Ø M 1/2"

ATTACCO EQUIPOTENZIALE / EQUIPOTENTIAL

ALIMENTAZIONE ELETTRICA / POWER SUPPLY

SCARICO ACQUA / OLII WATER / OILS DRAIN

REGOLAZIONE PIEDINI / FEET ADJUSTMENT (h 0/+50) /TOP VERSION (h 0/+5)