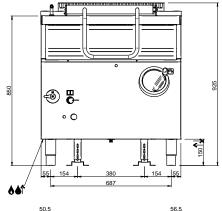

### **TECHNICAL DATA:**

| External dimensions - WxDxH (cm) | 80x71,4x85 |
|----------------------------------|------------|
| Tank capacity (It-GN)            | 50         |
| Total power (kW)                 | 13,5       |

#### **ADDITIONAL TECHNICAL DATA:**

| Tank dimensions - WxDxH (cm) | 71x48x15 |
|------------------------------|----------|
| Cooking surface (dm2)        | 34       |
| Weight (kg)                  | 113      |
| Volume (m3)                  | 0,85     |

#### LEGENDA SIMBOLI / LEGEND

INGRESSO GAS / GAS INLET (EN 10226-1) Ø M 1/2"

INGRESSO ACQUA / WATER INLET Ø M 1/2"

ATTACCO EQUIPOTENZIALE / EQUIPOTENTIAL

ALIMENTAZIONE ELETTRICA / POWER SUPPLY

SCARICO ACQUA / OLII WATER / OILS DRAIN