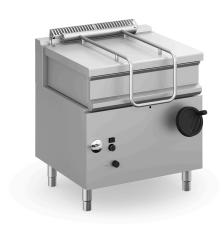

## MAGISTRA PLUS 700 - BRATT PANS

# MBRG78A

## S/S BOWL, GAS MONOBLOC

The tank has AISI 304 18/10 stainless steel walls and bottom, rounded corners and the shaped front part to facilitate unloading and cleaning operations. The stainless steel lid is balanced and has strong stainless steel AISI 304 hinges. Easy manual tilting of the tank through an ergonomic front handle. Water load tap placed on the front of the unit. 1 mm worktop in AISI 18/10 stainless steel. Excellent alignement with joints.