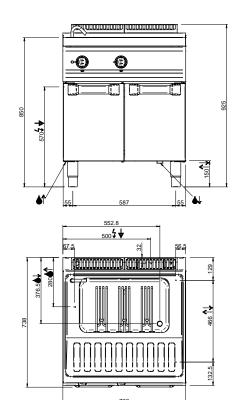

### TECHNICAL DATA:

| External dimensions - WxDxH (cm) | 70x71,4x85 |
|----------------------------------|------------|
| Tank capacity (It-GN)            | 40         |
| Total power (kW)                 | 9          |

### **ADDITIONAL TECHNICAL DATA:**

| Tank dimensions - WxDxH (cm) | 51x31x30        |
|------------------------------|-----------------|
| Electric elements (kW)       | 9               |
| Supply (N)                   | 400V 3N 50/60Hz |
| Weight (kg)                  | 58              |
| Volume (m3)                  | 0,8             |

INGRESSO GAS / GAS INLET (EN 10226-1) Ø M 1/2"

INGRESSO ACQUA / WATER INLET Ø M 1/2"

LEGENDA SIMBOLI / LEGEND

ATTACCO EQUIPOTENZIALE / EQUIPOTENTIAL

ALIMENTAZIONE ELETTRICA / POWER SUPPLY

SCARICO ACQUA / OLII WATER / OILS DRAIN

REGOLAZIONE PIEDINI / FEET ADJUSTMENT (h 0/+50)