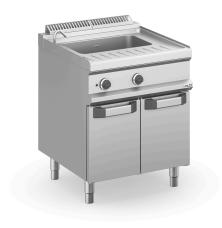

### MAGISTRA PLUS 700 - PASTA COOKERS

## MCPE77A

# 1 BOWL, ELECTRIC ON CLOSED STAND