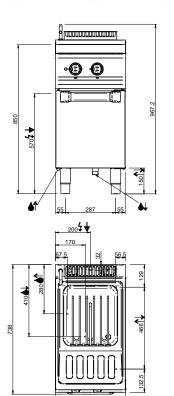

### TECHNICAL DATA:

| External dimensions - WxDxH (cm) | 70x71,4x85 |
|----------------------------------|------------|
| Tank capacity (It-GN)            | 40         |
| Total power (kW)                 | 9          |

### **ADDITIONAL TECHNICAL DATA:**

| Tank dimensions - WxDxH (cm) | 51x31x30        |
|------------------------------|-----------------|
| Electric elements (kW)       | 9               |
| Supply (N)                   | 400V 3N 50/60Hz |
| Weight (kg)                  | 58              |
| Volume (m3)                  | 0,8             |

INGRESSO GAS / GAS INLET (EN 10226-1) Ø M 1/2"

INGRESSO ACQUA / WATER INLET Ø M 1/2"

LEGENDA SIMBOLI / LEGEND

ATTACCO EQUIPOTENZIALE / EQUIPOTENTIAL

ALIMENTAZIONE ELETTRICA / POWER SUPPLY

SCARICO ACQUA / OLII WATER / OILS DRAIN

REGOLAZIONE PIEDINI / FEET ADJUSTMENT (h 0/+50)