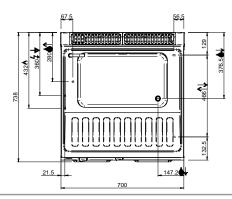

#### **TECHNICAL DATA:**

| External dimensions - WxDxH (cm) | 40x71,4x85 |
|----------------------------------|------------|
| Tank capacity (lt-GN)            | 26         |
| Total power (kW)                 | 8,5        |

#### **ADDITIONAL TECHNICAL DATA:**

| Tank dimensions - WxDxH (cm) | 31x34x30         |
|------------------------------|------------------|
| Supply (N)                   | 230V 1N 50/60 Hz |
| Weight (kg)                  | 50               |
| Volume (m3)                  | 0.5              |

#### LEGENDA SIMBOLI / LEGEND

INGRESSO GAS / GAS INLET (EN 10226-1) Ø M 1/2"

INGRESSO ACQUA / WATER INLET Ø M 1/2"

ATTACCO EQUIPOTENZIALE / EQUIPOTENTIAL

ALIMENTAZIONE ELETTRICA / POWER SUPPLY

SCARICO ACQUA / OLII WATER / OILS DRAIN