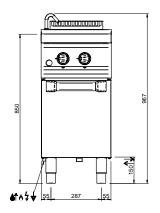

#### **TECHNICAL DATA:**

| External dimensions - WxDxH (cm) | 40x71,4x85 |
|----------------------------------|------------|
| Tank capacity (lt-GN)            | 26         |
| Total power (kW)                 | 8,5        |

#### **ADDITIONAL TECHNICAL DATA:**

| Tank dimensions - WxDxH (cm) | 31x34x30         |
|------------------------------|------------------|
| Supply (N)                   | 230V 1N 50/60 Hz |
| Weight (kg)                  | 50               |
| Volume (m3)                  | 0.5              |

#### LEGENDA SIMBOLI / LEGEND

INGRESSO GAS / GAS INLET (EN 10226-1) Ø M 1/2"

INGRESSO ACQUA / WATER INLET Ø M 1/2"

ATTACCO EQUIPOTENZIALE / EQUIPOTENTIAL

ALIMENTAZIONE ELETTRICA / POWER SUPPLY

SCARICO ACQUA / OLII WATER / OILS DRAIN

REGOLAZIONE PIEDINI / FEET ADJUSTMENT (h 0/+50) /TOP VERSION (h 0/+5)