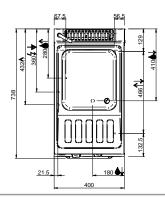

#### **ADDITIONAL TECHNICAL DATA:**

| Tank dimensions - WxDxH (cm) | 31x34x30         |
|------------------------------|------------------|
| Supply (N)                   | 230V 1N 50/60 Hz |
| Weight (kg)                  | 50               |
| Volume (m3)                  | 0.5              |

#### LEGENDA SIMBOLI / LEGEND

INGRESSO GAS / GAS INLET (EN 10226-1) Ø M 1/2"

INGRESSO ACQUA / WATER INLET Ø M 1/2"

ATTACCO EQUIPOTENZIALE / EQUIPOTENTIAL

ALIMENTAZIONE ELETTRICA / POWER SUPPLY

SCARICO ACQUA / OLII WATER / OILS DRAIN

REGOLAZIONE PIEDINI / FEET ADJUSTMENT (h 0/+50) /TOP VERSION (h 0/+5)