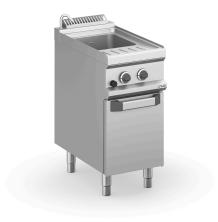

# MCPG74A

### 1 BOWL, GAS ON CLOSED STAND

#### **TECHNICAL DATA:**

| External dimensions - WxDxH (cm) | 40x71,4x85 |
|----------------------------------|------------|
| Tank capacity (lt-GN)            | 26         |
| Total power (kW)                 | 8,5        |