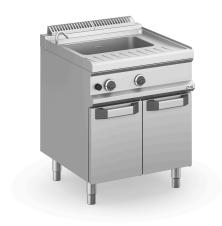

### 1 BOWL, GAS ON CLOSED STAND

#### **TECHNICAL DATA:**

| External dimensions - WxDxH (cm) | 70x71,4x85 |
|----------------------------------|------------|
| Tank capacity (It-GN)            | 40         |
| Total power (kW)                 | 13,6       |

The moulded tanks are in AISI 316 anti-corrosion stainless steel, with rounded corners for easy cleaning. The optional pasta baskets are in AISI 304 18/10 stainless steel with thermal handle. Electric valve to load the water.

Gas versions: stainless steel burner with self-stabilizing flame. Thermocouple safety device connected to the pilot flame. Piezo-electric burner ignition.

Electric versions: electric heating elements in armoured stainless steel; power adjustment with four position switch; control of the temperature with operating and safety thermostat. 1 mm worktop in AISI 18/10 stainless steel. Excellent alignement with joints.