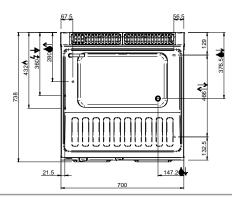

#### **TECHNICAL DATA:**

| External dimensions - WxDxH (cm) | 70x71,4x85 |
|----------------------------------|------------|
| Tank capacity (It-GN)            | 40         |
| Total power (kW)                 | 13,6       |

#### **ADDITIONAL TECHNICAL DATA:**

| Tank dimensions - WxDxH (cm) | 51x31x30         |
|------------------------------|------------------|
| Supply (N)                   | 230V 1N 50/60 Hz |
| Weight (kg)                  | 68               |
| Volume (m3)                  | 0,8              |

#### LEGENDA SIMBOLI / LEGEND

INGRESSO GAS / GAS INLET (EN 10226-1) Ø M 1/2"

INGRESSO ACQUA / WATER INLET Ø M 1/2"

ATTACCO EQUIPOTENZIALE / EQUIPOTENTIAL

ALIMENTAZIONE ELETTRICA / POWER SUPPLY

SCARICO ACQUA / OLII WATER / OILS DRAIN