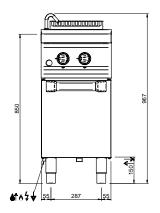

#### **TECHNICAL DATA:**

| External dimensions - WxDxH (cm) | 70x71,4x85 |
|----------------------------------|------------|
| Tank capacity (It-GN)            | 40         |
| Total power (kW)                 | 13,6       |

#### **ADDITIONAL TECHNICAL DATA:**

| Tank dimensions - WxDxH (cm) | 51x31x30         |
|------------------------------|------------------|
| Supply (N)                   | 230V 1N 50/60 Hz |
| Weight (kg)                  | 68               |
| Volume (m3)                  | 0,8              |

#### LEGENDA SIMBOLI / LEGEND

INGRESSO GAS / GAS INLET (EN 10226-1) Ø M 1/2"

INGRESSO ACQUA / WATER INLET Ø M 1/2"

ATTACCO EQUIPOTENZIALE / EQUIPOTENTIAL

ALIMENTAZIONE ELETTRICA / POWER SUPPLY

SCARICO ACQUA / OLII WATER / OILS DRAIN

REGOLAZIONE PIEDINI / FEET ADJUSTMENT (h 0/+50) /TOP VERSION (h 0/+5)