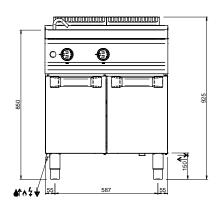

#### **TECHNICAL DATA:**

| External dimensions - WxDxH (cm) | 70x71,4x85 |
|----------------------------------|------------|
| Tank capacity (It-GN)            | 40         |
| Total power (kW)                 | 13,6       |

#### **ADDITIONAL TECHNICAL DATA:**

| Tank dimensions - WxDxH (cm) | 51x31x30         |
|------------------------------|------------------|
| Supply (N)                   | 230V 1N 50/60 Hz |
| Weight (kg)                  | 68               |
| Volume (m3)                  | 0,8              |

#### LEGENDA SIMBOLI / LEGEND

INGRESSO GAS / GAS INLET (EN 10226-1) Ø M 1/2"

INGRESSO ACQUA / WATER INLET Ø M 1/2"

ATTACCO EQUIPOTENZIALE / EQUIPOTENTIAL

ALIMENTAZIONE ELETTRICA / POWER SUPPLY

SCARICO ACQUA / OLII WATER / OILS DRAIN

REGOLAZIONE PIEDINI / FEET ADJUSTMENT (h 0/+50) /TOP VERSION (h 0/+5)