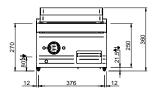

#### **TECHNICAL DATA:**

| Chromed plate                    | •          |
|----------------------------------|------------|
| Lined plate                      | •          |
| Smooth plate                     | •          |
| External dimensions - WxDxH (cm) | 70x71,4x25 |
| Total power (kW)                 | 8          |

#### **ADDITIONAL TECHNICAL DATA:**

| Worktop dimensions - WxD (cm)      | 65x57        |
|------------------------------------|--------------|
| Nr. Electric heating elements 4 kW | 2            |
| Supply (N)                         | 400V 3N 50Hz |
| Weight (kg)                        | 75           |
| Volume (m3)                        | 0.32         |