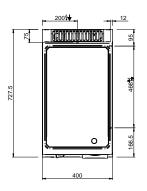

#### LEGENDA SIMBOLI / LEGEND

INGRESSO GAS / GAS INLET (EN 10226-1) Ø M 1/2"

ALIMENTAZIONE ELETTRICA / POWER SUPPLY

INGRESSO ACQUA / WATER INLET Ø M 1/2"

SCARICO ACQUA / OLII WATER / OILS DRAIN

ATTACCO EQUIPOTENZIALE / EQUIPOTENTIAL

REGOLAZIONE PIEDINI / FEET ADJUSTMENT (h 0/+50) /TOP VERSION (h 0/+5)