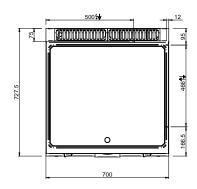

#### **TECHNICAL DATA:**

| Chromed plate                    | •          |
|----------------------------------|------------|
| Lined plate                      | •          |
| Smooth plate                     | •          |
| External dimensions - WxDxH (cm) | 70x71,4x25 |
| Total power (kW)                 | 8          |

#### **ADDITIONAL TECHNICAL DATA:**

| Worktop dimensions - WxD (cm)      | 65x57        |
|------------------------------------|--------------|
| Nr. Electric heating elements 4 kW | 2            |
| Supply (N)                         | 400V 3N 50Hz |
| Weight (kg)                        | 75           |
| Volume (m3)                        | 0.32         |