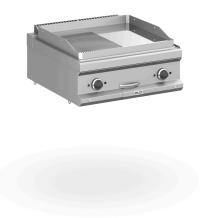

### MAGISTRA PLUS 700 - FRY TOP

## MFTE77TLRC

# 1/2 CHROMED SMOOTH 1/2 RIBBED PLATE EL.

The cooking plate with rounded front corners in smooth steel, with polished or solid chrome finish, has a thickness of 15 mm. removable stainless steel basin with capacity up to 2 liters to facilitate the claning operations and the discharge of grease. In 70 cm models it's possible to differentiate cooking thanks to independent gas burners/electric heating elements. The chrome finishing allows to cook different foods in succession without the risk of transferring smells and flavors, thus avoiding having to clean the griddle plate between different cooking. More then facilitating cleaning operations, the chrome finishing is characterized by lower dispersion of heat, making the working environment more comfortable. 1 mm worktop in AISI 18/10 stainless steel. Excellent alignement with joints.