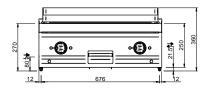

#### **TECHNICAL DATA:**

| Chromed plate                    | •          |
|----------------------------------|------------|
| Lined plate                      | •          |
| Smooth plate                     | •          |
| External dimensions - WxDxH (cm) | 70x71,4x25 |
| Total power (kW)                 | 8          |

#### **ADDITIONAL TECHNICAL DATA:**

| Worktop dimensions - WxD (cm)      | 65x57        |
|------------------------------------|--------------|
| Nr. Electric heating elements 4 kW | 2            |
| Supply (N)                         | 400V 3N 50Hz |
| Weight (kg)                        | 75           |
| Volume (m3)                        | 0.32         |