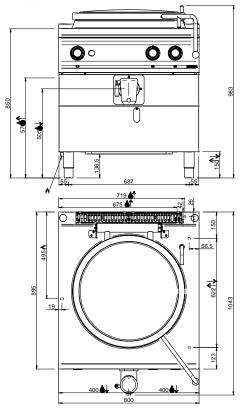

### **TECHNICAL DATA:**

| External dimensions - WxDxH (cm) | 80x90x85 |
|----------------------------------|----------|
| Boiling pan capacity (It)        | 100      |
| Total power (kW)                 | 21       |
| IPX5                             | •        |

#### **ADDITIONAL TECHNICAL DATA:**

| Boiling pan dimensions - ØxH (cm) | 60x42 |
|-----------------------------------|-------|
| Weight (kg)                       | 118   |
| Volume (m3)                       | 1,1   |