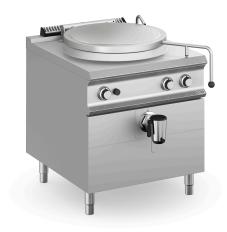

## DOMINA PRO 900 - BOILING PANS

# PEG98A100

## DIRECT HEATING, GAS MONOBLOC

The tank sides and the interspace are in AISI 304, the bottom is in AISI 316 for greater resistance to corrosion. The AISI 304 lid ensures minimal loss of steam and heat (double insulation lid is available as option to guarantee better thermal insulation). Hot and cold water tap with swivel nozzle is placed on top of the worktop. Indirect heating generated by the low pressure steam of the interspace water evenly heats the surface of the container. Interspace water-level viewer in the front panel.

Gas versions: stainless steel tubular burner with self-stabilizing flame. Pilot flame with thermocouple safety device. Piezo-electric ignition of the pilot. Safety valve with pressure gauge.

Electric versions: power adjustment with 4-position switch, pressure gauge for the automatic control of the interspace steam, safety valve with gauge.